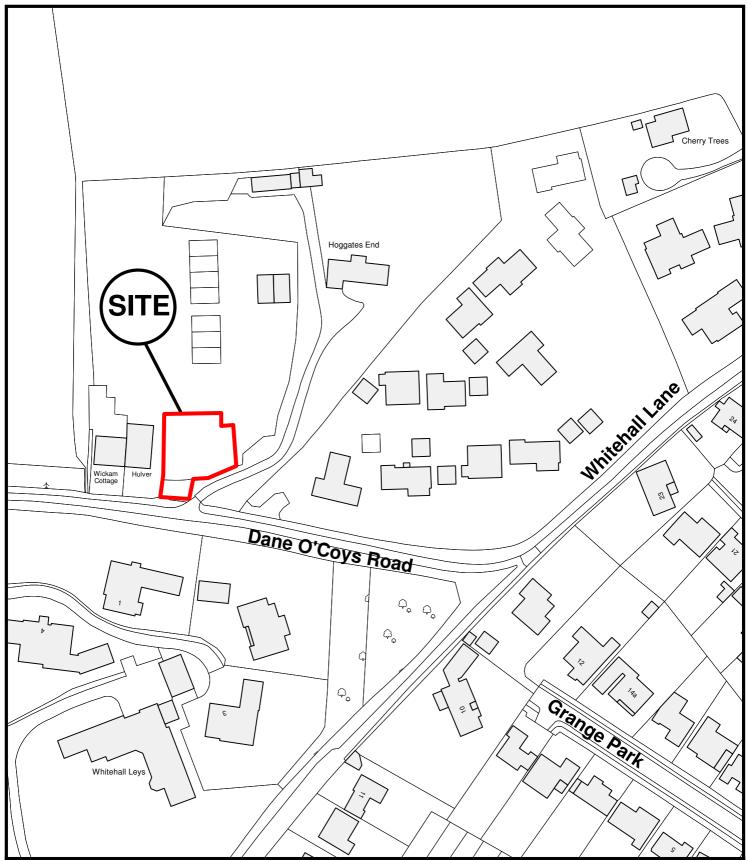

**East Herts Council** Wallfields Pegs Lane Hertford **SG13 8EQ** 

Scale: 1:1250

O.S Sheet: TL4822

Date of Print: 16 January 2018

Reference: 3/17/1787/VAR

Address: Plot 12 Hoggates End, Dane Ocoys Road

Bishops Stortford, Hertfordshire, CM23 2JH